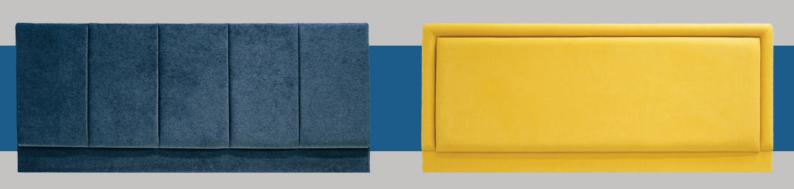

## PREMIUM HEADBOARDS

**CELINE** H 65CM D 9CM

STRUTTED/FLOOR STANDING S/SD/D/K/SK

**CIRRUS** 

STRUTTED/FLOOR STANDING S/SD/D/K/SK

Contrast fabric buttons or Swarovski crystal buttons available.

SADIE H 65CM D 9CM

STRUTTED/FLOOR STANDING S/SD/D/K/SK

Contrast fabric buttons or Swarovski crystal buttons available.

**CAMILLA** 

STRUTTED ONLY H 60CM D 9CM S/SD/D/K/SK

Contrast fabric buttons or Swarovski crystal buttons available.