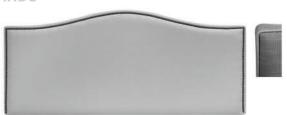

## MARS PIPED

H 55CM D 5CM

STRUTTED/FLOOR STANDING

S/SD/D/K/SK

Contrast piping available or choose between chrome or bronze

**GALAXY** 

H 56CM D 7.5CM

STRUTTED/FLOOR STANDING