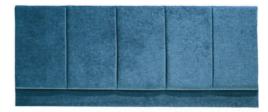

## STANDARD HEADBOARDS

CARMEN

STRUTTED/FLOOR STANDING S / D / K

TOSCA H 61CM D 6CM

STRUTTED/FLOOR STANDING S/SD/D/K/SK

ARCH H 61CM D 5CM

STRUTTED/FLOOR STANDING S/SD/D/K/SK

ORION H 55CM D 5CM