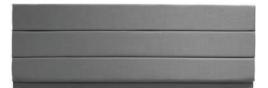

## STANDARD HEADBOARDS

CARMEN

STRUTTED/FLOOR STANDING S / D / K

TOSCA H 61CM D 6CM

STRUTTED/FLOOR STANDING S/SD/D/K/SK

ARCH H 61CM D 5CM

STRUTTED/FLOOR STANDING S/SD/D/K/SK

ORION H 55CM D 5CM

STRUTTED/FLOOR STANDING S / SD / D / K / SK

Contrast fabric buttons or Swarovski crystal buttons available

**CAMEO** 

H 56CM D 5CM Contrast piping available STRUTTED/FLOOR STANDING S/SD/D/K

LIBRA H 56CM D 5CM Contrast piping available