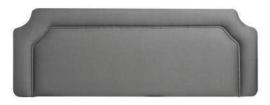

## PREMIUM HEADBOARDS

**CELINE** H 65CM D 9CM

STRUTTED/FLOOR STANDING S/SD/D/K/SK

**CIRRUS** 

STRUTTED/FLOOR STANDING S/SD/D/K/SK

Contrast fabric buttons or Swarovski crystal buttons available.

SADIE H 65CM D 9CM