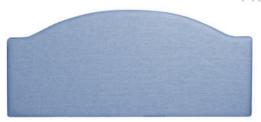

## STANDARD HEADBOARDS

CARMEN

STRUTTED/FLOOR STANDING S / D / K

TOSCA H 61CM D 6CM

STRUTTED/FLOOR STANDING S/SD/D/K/SK

ARCH H 61CM D 5CM

STRUTTED/FLOOR STANDING S/SD/D/K/SK

ORION H 55CM D 5CM