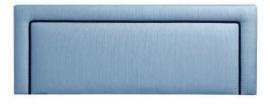

**PORTO** 

STRUTTED/FLOOR STANDING S/SD/D/K/SK

H 65CM D 7CM Contrast piping unavailable for this product.

**CHANTELLE** 

STRUTTED/FLOOR STANDING

H 65CM D 9CM S/SD/D/K/SK

**OXFORD** 

STRUTTED/FLOOR STANDING S / SD / D / K / SK