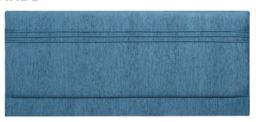

## STANDARD HEADBOARDS

CARMEN

STRUTTED/FLOOR STANDING S / D / K

TOSCA H 61CM D 6CM

STRUTTED/FLOOR STANDING S/SD/D/K/SK

ARCH H 61CM D 5CM

STRUTTED/FLOOR STANDING S/SD/D/K/SK

ORION H 55CM D 5CM

STRUTTED/FLOOR STANDING S / SD / D / K / SK

Contrast fabric buttons or Swarovski crystal buttons available

**CAMEO** 

H 56CM D 5CM Contrast piping available STRUTTED/FLOOR STANDING S/SD/D/K

LIBRA H 56CM D 5CM Contrast piping available