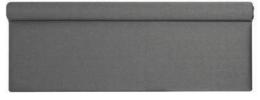

## STANDARD HEADBOARDS

CARMEN

STRUTTED/FLOOR STANDING S / D / K

TOSCA H 61CM D 6CM

STRUTTED/FLOOR STANDING S/SD/D/K/SK

ARCH H 61CM D 5CM

STRUTTED/FLOOR STANDING S/SD/D/K/SK

ORION H 55CM D 5CM