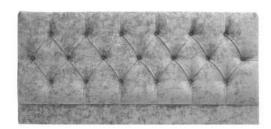

## PREMIUM HEADBOARDS

**CELINE** H 65CM D 9CM

STRUTTED/FLOOR STANDING S/SD/D/K/SK

**CIRRUS** 

STRUTTED/FLOOR STANDING S/SD/D/K/SK

Contrast fabric buttons or Swarovski crystal buttons available.

SADIE H 65CM D 9CM

STRUTTED/FLOOR STANDING S/SD/D/K/SK

Contrast fabric buttons or Swarovski crystal buttons available.

**CAMILLA** 

STRUTTED ONLY H 60CM D 9CM S/SD/D/K/SK

Contrast fabric buttons or Swarovski crystal buttons available.