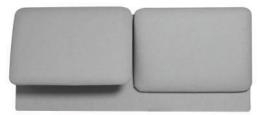

## PREMIUM HEADBOARDS

**CELINE** H 65CM D 9CM

STRUTTED/FLOOR STANDING S/SD/D/K/SK

**CIRRUS** 

STRUTTED/FLOOR STANDING S/SD/D/K/SK

Contrast fabric buttons or Swarovski crystal buttons available.

SADIE H 65CM D 9CM