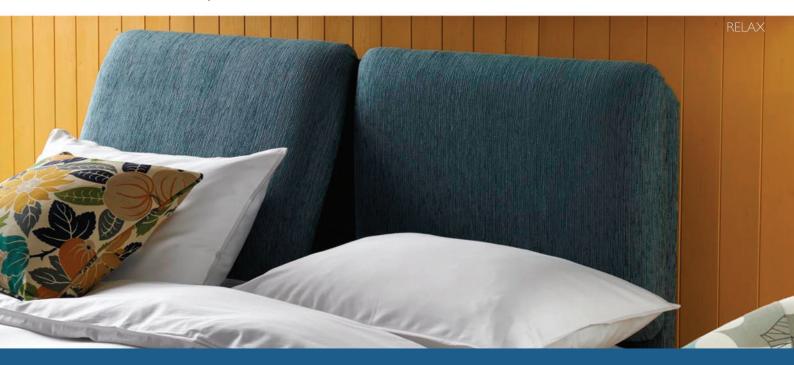

RELAX

STRUTTED/FLOOR STANDING S/D/K/SK

H 65CM D 9CM Contrast fabric pads available.