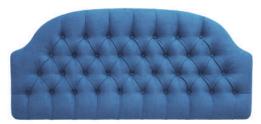

## PREMIUM HEADBOARDS

**CELINE** H 65CM D 9CM

STRUTTED/FLOOR STANDING S/SD/D/K/SK

**CIRRUS** 

STRUTTED/FLOOR STANDING S/SD/D/K/SK

Contrast fabric buttons or Swarovski crystal buttons available.

SADIE H 65CM D 9CM

STRUTTED/FLOOR STANDING S/SD/D/K/SK

Contrast fabric buttons or Swarovski crystal buttons available.

**CAMILLA** 

STRUTTED ONLY H 60CM D 9CM S/SD/D/K/SK

Contrast fabric buttons or Swarovski crystal buttons available.