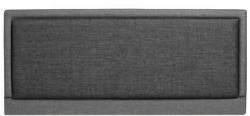

**PORTO** 

STRUTTED/FLOOR STANDING S/SD/D/K/SK

H 65CM D 7CM Contrast piping unavailable for this product.

**CHANTELLE** 

STRUTTED/FLOOR STANDING

H 65CM D 9CM S/SD/D/K/SK

**OXFORD** 

STRUTTED/FLOOR STANDING S / SD / D / K / SK