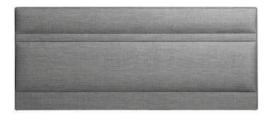

**PORTO** 

STRUTTED/FLOOR STANDING S/SD/D/K/SK

H 65CM D 7CM Contrast piping unavailable for this product.

**CHANTELLE** 

STRUTTED/FLOOR STANDING

H 65CM D 9CM S/SD/D/K/SK

**OXFORD** 

STRUTTED/FLOOR STANDING S / SD / D / K / SK