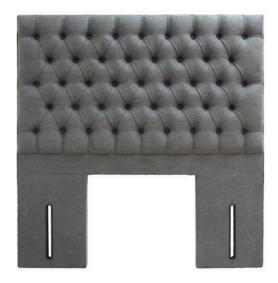

#### **BED WIDTHS**

S Single 90CM / 3FT

**SD** Small Double 120CM / 4FT

Double 135CM / 4FT6

Other bed sizes are available from 75CM / 2FT6 to 215CM / 7FT in some models. Ask for further details.

King

**FRANCESCA** H 141CM D 11CM

FLOOR STANDING ONLY D/K/SK

Contrast fabric buttons or Swarovski crystal buttons available.

ROCHESTER H 160CM D 9CM

FLOOR STANDING ONLY