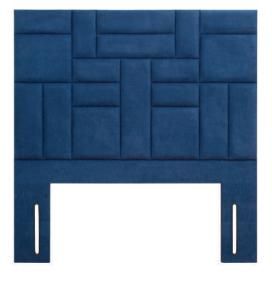

RELAX

STRUTTED/FLOOR STANDING S/D/K/SK

H 65CM D 9CM Contrast fabric pads available.